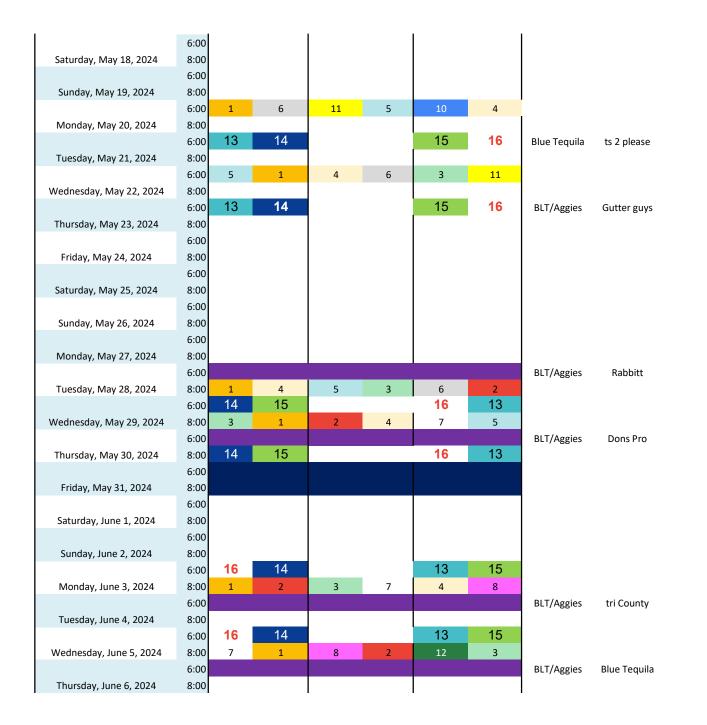

| SBL Fields                                    |      |              |            |              |                         | –<br>Majors                 |
|-----------------------------------------------|------|--------------|------------|--------------|-------------------------|-----------------------------|
| Date                                          | Time | Complex NE   | Complex NW | Complex SW   | 50/70                   | Sgt Bluff Smiles 1          |
|                                               | 6:00 | 1 7          | 2 8        | 3 12         |                         | Westrock 2                  |
| Monday, April 29, 2024                        | 8:00 |              |            |              |                         | I29 Custom Truck Parts 3    |
|                                               | 6:00 | 13 14        |            | 15 <b>16</b> |                         | Scarecrow Farms 4           |
| Tuesday, April 30, 2024                       | 8:00 |              |            |              |                         | Sgt Bluff Dental 5          |
|                                               | 6:00 | 8 1          | 9 2        | 6 5          |                         | Braunger's Steak 6          |
| Wednesday, May 1, 2024                        | 8:00 |              |            |              |                         | SSC Animal Hospital 7       |
|                                               | 6:00 | 13 14        |            | 15 <b>16</b> |                         | Siouxland Women's Health 8  |
| Thursday, May 2, 2024                         | 8:00 |              |            |              |                         | Freemont Tire 9             |
|                                               | 6:00 |              |            |              |                         | Canada Dental 10            |
| Friday, May 3, 2024                           | 8:00 |              |            |              |                         | Crary Huff 11               |
|                                               | 6:00 |              |            |              |                         | Bernie's Lawn and Garden 12 |
| Saturday, May 4, 2024                         | 8:00 |              |            |              |                         |                             |
|                                               | 6:00 |              |            |              |                         | Minors                      |
| Sunday, May 5, 2024                           | 8:00 |              |            |              |                         | Hawks 13                    |
|                                               | 6:00 | 4 5          | 1 12       | 2 11         | BLT/Aggies Blue Tequila |                             |
| Monday, May 6, 2024                           | 8:00 |              |            |              |                         | Pioneer Cabinetry 15        |
|                                               | 6:00 | 14 15        |            | <b>16</b> 13 |                         | FBFS - Meekma 16            |
| Tuesday, May 7, 2024                          | 8:00 |              |            |              |                         |                             |
|                                               | 6:00 | 5 2          | 3 4        | 9 1          |                         |                             |
| Wednesday, May 8, 2024                        | 8:00 |              |            |              |                         | BLT/Aggies 17               |
|                                               | 6:00 | 14 15        |            | <b>16</b> 13 | Blue Tequila tri County | Blue Tequilla 18            |
| Thursday, May 9, 2024                         | 8:00 |              |            |              |                         |                             |
|                                               | 6:00 |              |            |              |                         |                             |
| Friday, May 10, 2024                          | 8:00 |              |            |              |                         | 19                          |
|                                               | 6:00 |              |            |              |                         | 20                          |
| Saturday, May 11, 2024                        | 8:00 |              |            |              |                         | 21                          |
|                                               | 6:00 |              |            |              |                         | 22                          |
| Sunday, May 12, 2024                          | 8:00 |              |            |              |                         | 23                          |
|                                               | 6:00 | 1 10         | 8 5        | 2 3          | Blue Tequila Dons Pro   | 24                          |
| Monday, May 13, 2024<br>Tuesday, May 14, 2024 | 8:00 |              |            |              |                         | 25                          |
|                                               | 6:00 | <b>16</b> 14 |            | 13 15        |                         |                             |
|                                               | 8:00 |              |            |              |                         |                             |
| Wednesday, May 15, 2024                       | 6:00 | 11 1         | 5 9        | 12 4         |                         |                             |
|                                               | 8:00 |              |            |              |                         |                             |
|                                               | 6:00 | <b>16</b> 14 |            | 13 15        | BLT/Aggies Chesterman   |                             |
| Thursday, May 16, 2024                        | 8:00 |              |            |              |                         |                             |
|                                               | 6:00 |              |            |              |                         |                             |
| Friday, May 17, 2024                          | 8:00 |              | I          | 1            |                         |                             |