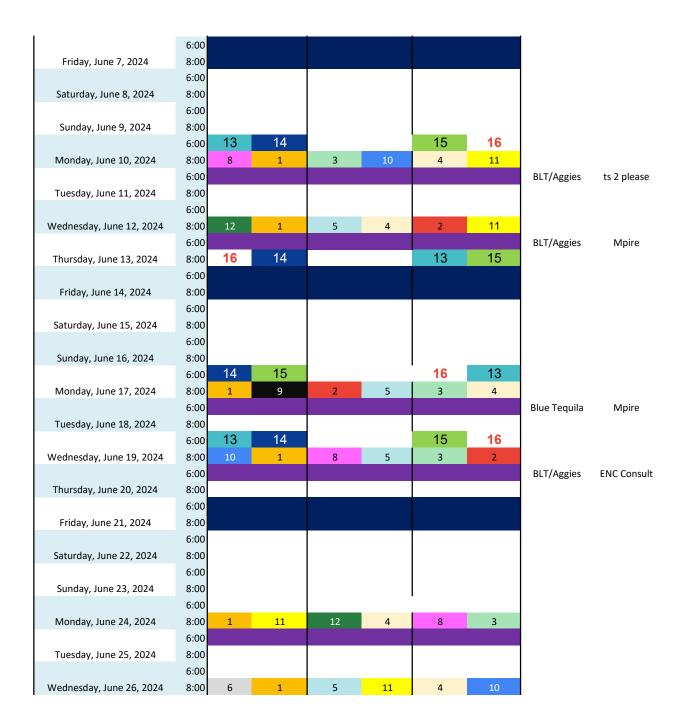

| SBL Fields                                    |      |              |            |              |                         | –<br>Majors                 |
|-----------------------------------------------|------|--------------|------------|--------------|-------------------------|-----------------------------|
| Date                                          | Time | Complex NE   | Complex NW | Complex SW   | 50/70                   | Sgt Bluff Smiles 1          |
|                                               | 6:00 | 1 7          | 2 8        | 3 12         |                         | Westrock 2                  |
| Monday, April 29, 2024                        | 8:00 |              |            |              |                         | I29 Custom Truck Parts 3    |
|                                               | 6:00 | 13 14        |            | 15 <b>16</b> |                         | Scarecrow Farms 4           |
| Tuesday, April 30, 2024                       | 8:00 |              |            |              |                         | Sgt Bluff Dental 5          |
|                                               | 6:00 | 8 1          | 9 2        | 6 5          |                         | Braunger's Steak 6          |
| Wednesday, May 1, 2024                        | 8:00 |              |            |              |                         | SSC Animal Hospital 7       |
|                                               | 6:00 | 13 14        |            | 15 <b>16</b> |                         | Siouxland Women's Health 8  |
| Thursday, May 2, 2024                         | 8:00 |              |            |              |                         | Freemont Tire 9             |
|                                               | 6:00 |              |            |              |                         | Canada Dental 10            |
| Friday, May 3, 2024                           | 8:00 |              |            |              |                         | Crary Huff 11               |
|                                               | 6:00 |              |            |              |                         | Bernie's Lawn and Garden 12 |
| Saturday, May 4, 2024                         | 8:00 |              |            |              |                         |                             |
|                                               | 6:00 |              |            |              |                         | Minors                      |
| Sunday, May 5, 2024                           | 8:00 |              |            |              |                         | Hawks 13                    |
|                                               | 6:00 | 4 5          | 1 12       | 2 11         | BLT/Aggies Blue Tequila |                             |
| Monday, May 6, 2024                           | 8:00 |              |            |              |                         | Pioneer Cabinetry 15        |
|                                               | 6:00 | 14 15        |            | <b>16</b> 13 |                         | FBFS - Meekma 16            |
| Tuesday, May 7, 2024                          | 8:00 |              |            |              |                         |                             |
|                                               | 6:00 | 5 2          | 3 4        | 9 1          |                         |                             |
| Wednesday, May 8, 2024                        | 8:00 |              |            |              |                         | BLT/Aggies 17               |
|                                               | 6:00 | 14 15        |            | <b>16</b> 13 | Blue Tequila tri County | Blue Tequilla 18            |
| Thursday, May 9, 2024                         | 8:00 |              |            |              |                         |                             |
|                                               | 6:00 |              |            |              |                         |                             |
| Friday, May 10, 2024                          | 8:00 |              |            |              |                         | 19                          |
|                                               | 6:00 |              |            |              |                         | 20                          |
| Saturday, May 11, 2024                        | 8:00 |              |            |              |                         | 21                          |
|                                               | 6:00 |              |            |              |                         | 22                          |
| Sunday, May 12, 2024                          | 8:00 |              |            |              |                         | 23                          |
|                                               | 6:00 | 1 10         | 8 5        | 2 3          | Blue Tequila Dons Pro   | 24                          |
| Monday, May 13, 2024<br>Tuesday, May 14, 2024 | 8:00 |              |            |              |                         | 25                          |
|                                               | 6:00 | <b>16</b> 14 |            | 13 15        |                         |                             |
|                                               | 8:00 |              |            |              |                         |                             |
| Wednesday, May 15, 2024                       | 6:00 | 11 1         | 5 9        | 12 4         |                         |                             |
|                                               | 8:00 |              |            |              |                         |                             |
|                                               | 6:00 | <b>16</b> 14 |            | 13 15        | BLT/Aggies Chesterman   |                             |
| Thursday, May 16, 2024                        | 8:00 |              |            |              |                         |                             |
|                                               | 6:00 |              |            |              |                         |                             |
| Friday, May 17, 2024                          | 8:00 |              | I          | 1            |                         |                             |

|                         | 6:00 |  |  |
|-------------------------|------|--|--|
| Thursday, June 27, 2024 | 8:00 |  |  |
|                         | 6:00 |  |  |
| Friday, June 28, 2024   | 8:00 |  |  |